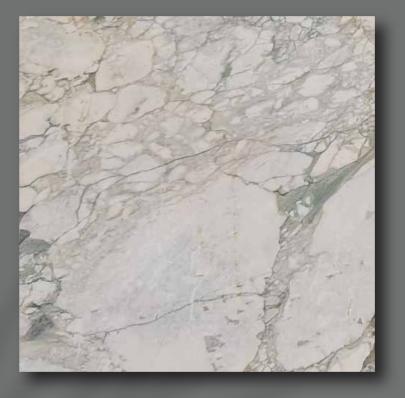

ZSA-M3
KEMALPAŞA
WHITE

COLOR Beige

**Type** Marble

ROSALIA BEIGE is a natural stone variety distinguished by its warm and inviting tones, creating a welcoming atmosphere.

ROSALIA
BEIGE

COLOR Beige

**Type** Marble