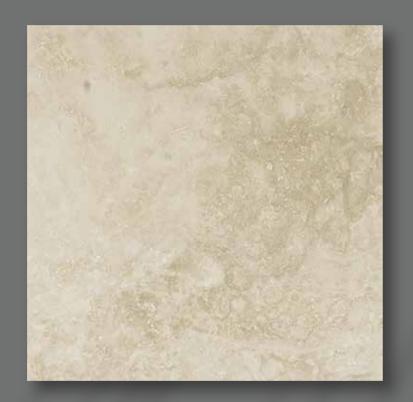

ZSA-M3
KEMALPAŞA
WHITE

COLOR Beige

**Type** Marble

ROSALIA BEIGE is a natural stone variety distinguished by its warm and inviting tones, creating a welcoming atmosphere.

ROSALIA
BEIGE

COLOR Beige

**Type** Marble