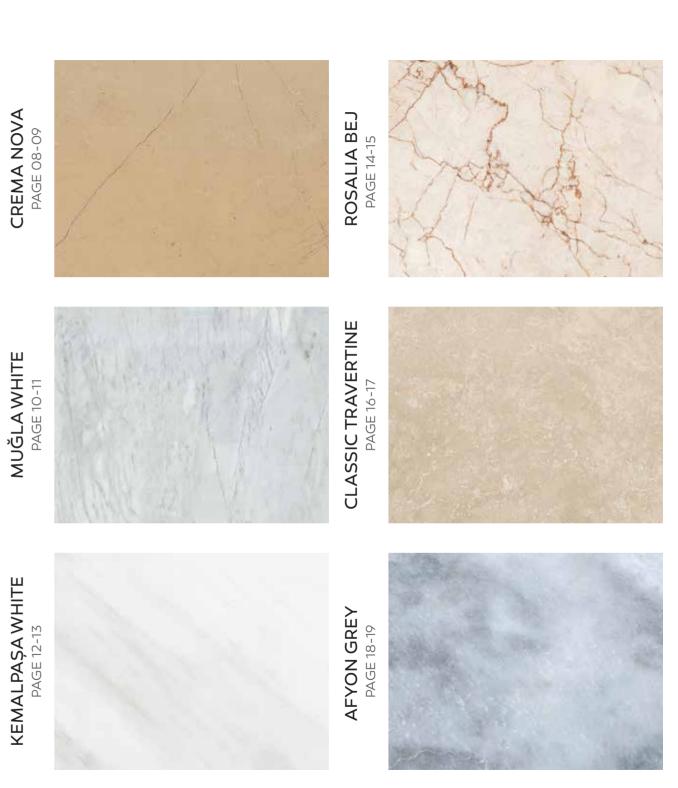

COLOR Beige

**Type** Marble

CREMA NOVA stands out as a high-quality marble variety renowned for its exceptional aesthetic characteristics and eye-catching natural patterns.

ZSA-M1
CREMA
NOVA

COLOR White

Type Marble

MUĞLA WHITE provides extensive versatility in architectural projects thanks to its durability and ease of processing.

zsa-m2 MUĞLA WHITE

**Type** Marble

KEMALPAȘA WHITE marble is a kind of natural stone reflecting the elegance and nobility.

ZSA-M3
KEMALPAŞA
WHITE

COLOR Beige

**Type** Marble

ROSALIA BEIGE is a natural stone variety distinguished by its warm and inviting tones, creating a welcoming atmosphere.

ROSALIA
BEIGE

COLOR Beige

**Type** Marble

CLASSIC TRAVERTINE is a captivating choice that mirrors the graceful evolution of natural stone through the ages, showcasing its enduring beauty.

ZSA-T1

CLASSIC

TRAVERTINE

**ZSA-T1-cc** CROS CUT **ZSA-T1-vc** VEIN CUT

COLOR Sky Blue

**Type** Marble

AFYON GRAY is a natural stone variety

ZSA-M5