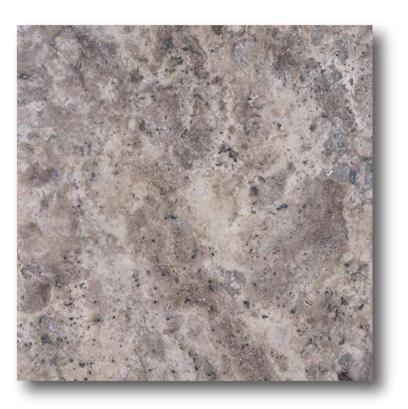

COLOR Sky Blue

**Type** Marble

AFYON GRAY is a natural stone variety

ZSA-M5

# **AFYON** GRAY

ZSA-M6 AFYON SUGAR

ZSA-M7 AFYON WHITE

ZSA-M8 CALACATTA GREEN

ZSA-M9 RUSTIC GREEN

ZSA-M10 ELAZIĞ CHERRY

ZSA-M11 EMPERADOR LIGHT

ZSA-M12 MARMARA WHITE