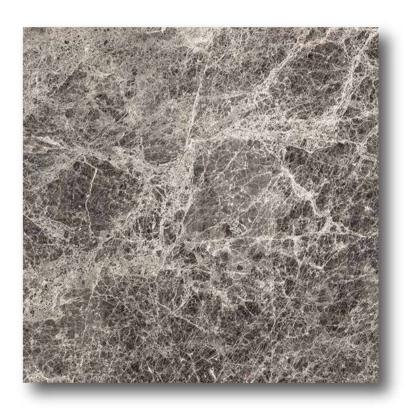

COLOR Sky Blue

**Type** Marble

AFYON GRAY is a natural stone variety

ZSA-M5

# **AFYON** GRAY

ZSA-M6 AFYON SUGAR

ZSA-M7 AFYON WHITE

ZSA-M8 CALACATTA GREEN

ZSA-M9 RUSTIC GREEN

ZSA-M10 ELAZIĞ CHERRY

ZSA-M11 EMPERADOR LIGHT

ZSA-M12 MARMARA WHITE