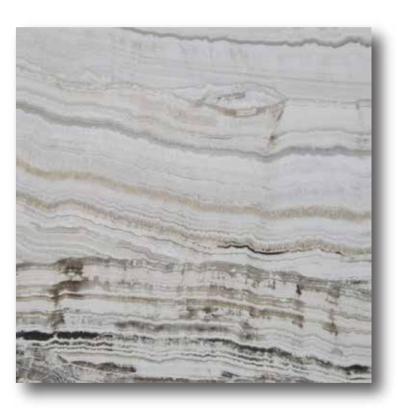

CLASSIC TRAVERTINE is a captivating choice that mirrors the graceful evolution of natural stone through the ages, showcasing its enduring beauty.

ZSA-T1

CLASSIC

TRAVERTINE

**ZSA-T1-cc** CROS CUT **ZSA-T1-vc** VEIN CUT