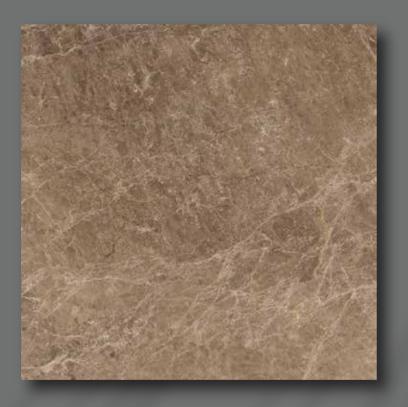

ZSA-M3
KEMALPAŞA
WHITE

COLOR Beige

**Type** Marble

ROSALIA BEIGE is a natural stone variety distinguished by its warm and inviting tones, creating a welcoming atmosphere.

ROSALIA
BEIGE

COLOR Beige

**Type** Marble