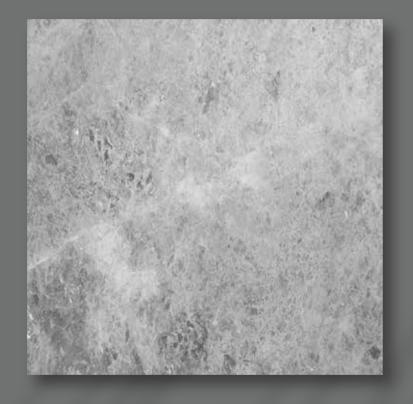

MUĞLA WHITE provides extensive versatility in architectural projects thanks to its durability and ease of processing.

zsa-m2 MUĞLA WHITE

**Type** Marble

KEMALPAȘA WHITE marble is a kind of natural stone reflecting the elegance and nobility.