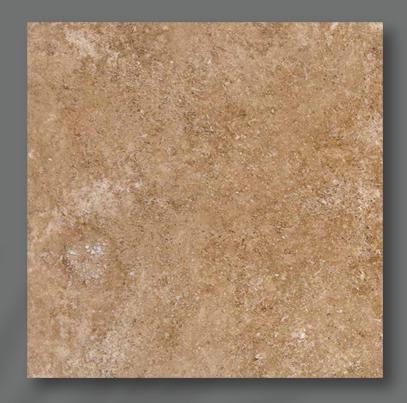

CLASSIC TRAVERTINE is a captivating choice that mirrors the graceful evolution of natural stone through the ages, showcasing its enduring beauty.

ZSA-T1

CLASSIC

TRAVERTINE

**ZSA-T1-cc** CROS CUT **ZSA-T1-vc** VEIN CUT